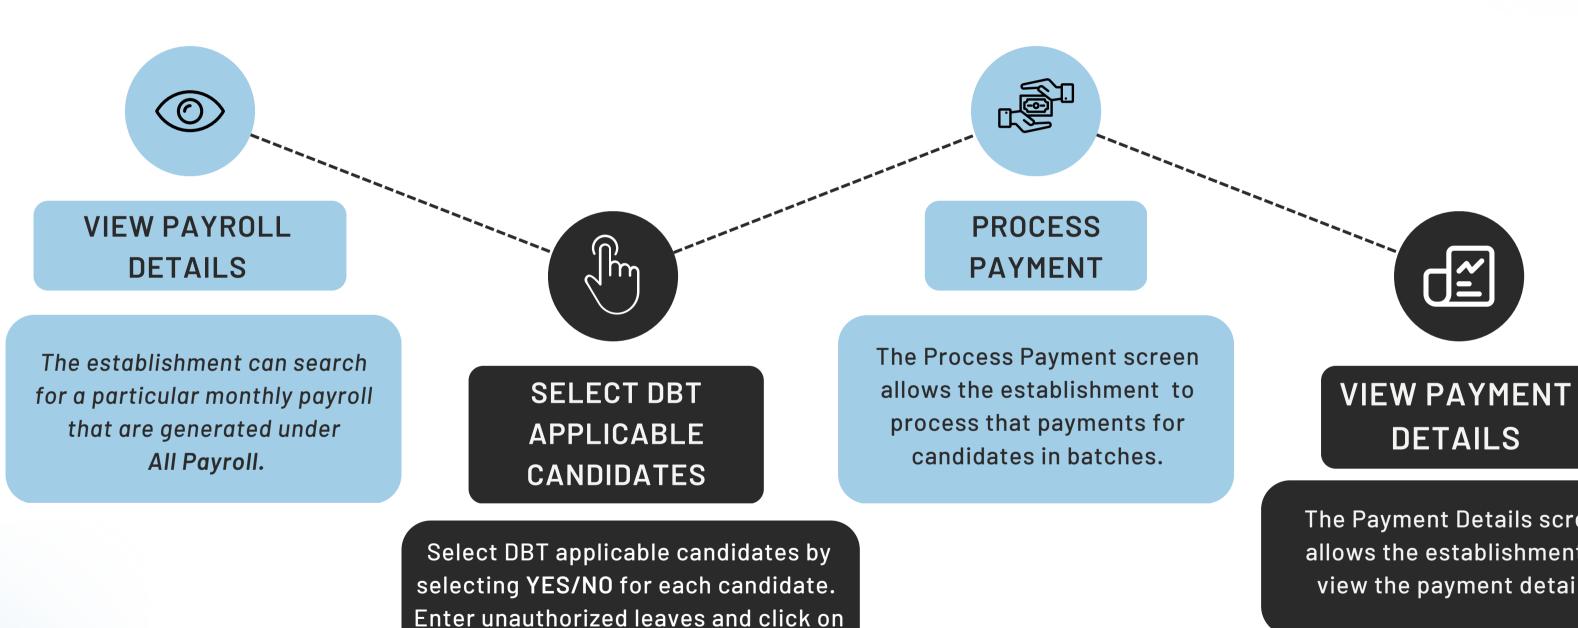

## DIRECT BENEFICIARY TRANSFER-**Employer's Journey**

(Attendance and Stipend)

save as to get the calculation of stipend

contributed by establishment.

The Payment Details screen allows the establishment to view the payment details.

### **Additional Information:**

• Click on View Payment Details to View details such as Month, Year, Payment Code, Total Amount, Number of Candidates, and Status