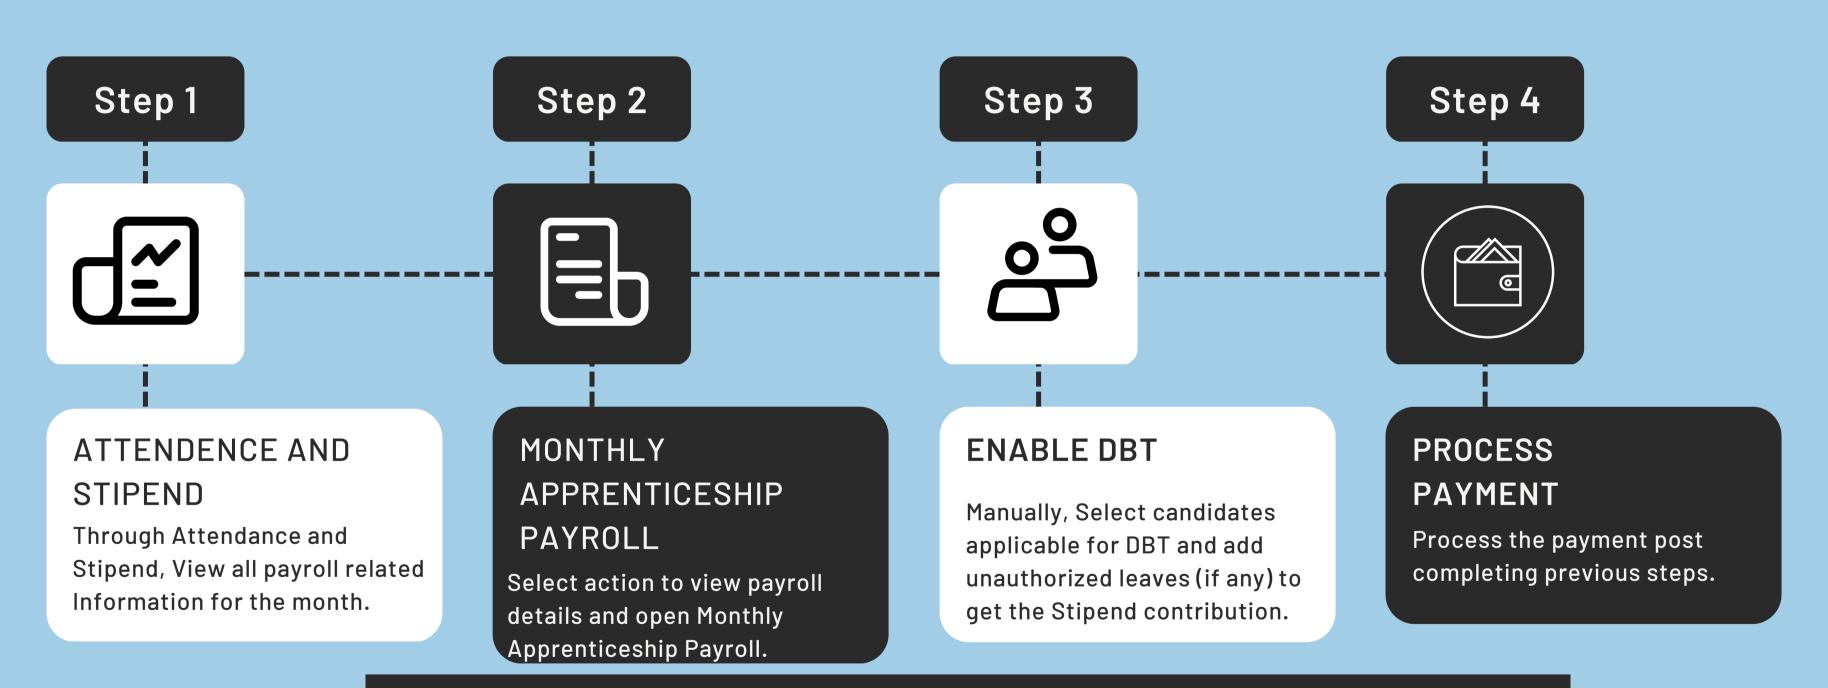

### **Additional Information:**

- The establishment should manually enable the DBT for the payroll that takes place in 2023 for the current candidates/batch.
- For new candidates/batches, DBT is enabled by default.
- DBT is effective only for the payroll of 2023 and onwards.

# CANDIDATE SELECTION

Select the checkboxes of the respective candidates (applicable for DBT), to proceed with payment.

Step 1

Step 2

### FREEZE PAYROLL

Update attendance information prior to final payment to be made and CLICK ON Freeze payroll.

# PROCESS PAYROLL

Click on Process Payment button and Confirm.

Step 3

### **Additional Information:**

• Click on View Payment Details to View details such as Month, Year, Payment Code, Total Amount, Number of Candidates, and Status